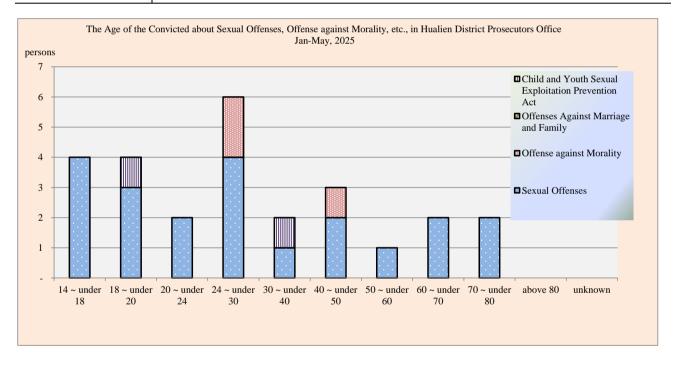

|               |                 |      | Juli May                 | , 2025 |                                         |      |                                                       |               |
|---------------|-----------------|------|--------------------------|--------|-----------------------------------------|------|-------------------------------------------------------|---------------|
|               |                 |      |                          |        |                                         |      | u                                                     | nit : Persons |
| Items         | Sexual Offenses |      | Offense against Morality |        | Offenses Against<br>Marriage and Family |      | Child and Youth Sexual<br>Exploitation Prevention Act |               |
|               | Female          | Male | Female                   | Male   | Female                                  | Male | Female                                                | Male          |
| Total         | 1               | 20   | 1                        | 2      | -                                       | -    | -                                                     | 2             |
| 14 ~ under 18 | -               | 4    | -                        | -      | -                                       | -    | -                                                     | -             |
| 18 ~ under 20 | -               | 3    | -                        | -      | -                                       | -    | -                                                     | 1             |
| 20 ~ under 24 | -               | 2    | -                        | -      | -                                       | -    | -                                                     | -             |
| 24 ~ under 30 | -               | 4    | 1                        | 1      | -                                       | -    | -                                                     | -             |
| 30 ~ under 40 | -               | 1    | -                        | -      | -                                       | -    | -                                                     | 1             |
| 40 ~ under 50 | 1               | 1    | -                        | 1      | -                                       | -    | -                                                     | -             |
| 50 ~ under 60 | -               | 1    | -                        | -      | -                                       | -    | -                                                     | -             |
| 60 ~ under 70 | -               | 2    | -                        | -      | -                                       | -    | -                                                     | -             |
| 70 ~ under 80 | -               | 2    | -                        | -      | -                                       | -    | -                                                     | -             |
| above 80      | -               | -    | -                        | -      | -                                       | -    | -                                                     | -             |
| unknown       | -               | -    | -                        | -      | -                                       | -    | -                                                     | -             |

## The Gender and Age of the Convicted about Sexual Offenses, Offense against Morality, etc., in Hualien District Prosecutors Office Jan-May, 2025