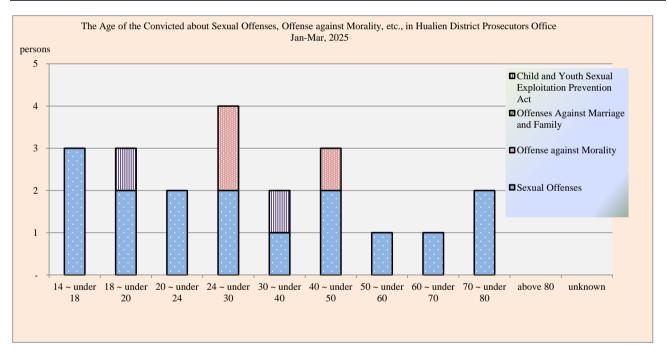

The Gender and Age of the Convicted about Sexual Offenses, Offense against Morality, etc., in Hualien District Prosecutors Office Jan-Mar, 2025

unit : Persons

| Items         | Sexual Offenses |      | Offense against Morality |      | Offenses Against<br>Marriage and Family |      | Child and Youth Sexual<br>Exploitation Prevention Act |      |
|---------------|-----------------|------|--------------------------|------|-----------------------------------------|------|-------------------------------------------------------|------|
|               | Female          | Male | Female                   | Male | Female                                  | Male | Female                                                | Male |
| Total         | 1               | 15   | 1                        | 2    | -                                       | -    | -                                                     | 2    |
| 14 ~ under 18 | -               | 3    | -                        | -    | -                                       | -    | -                                                     | -    |
| 18 ~ under 20 | -               | 2    | -                        | -    | -                                       | -    | -                                                     | 1    |
| 20 ~ under 24 | -               | 2    | -                        | -    | -                                       | -    | -                                                     | -    |
| 24 ~ under 30 | -               | 2    | 1                        | 1    | -                                       | -    | -                                                     | -    |
| 30 ~ under 40 | -               | 1    | -                        | -    | -                                       | -    | -                                                     | 1    |
| 40 ~ under 50 | 1               | 1    | -                        | 1    | -                                       | -    | -                                                     | -    |
| 50 ~ under 60 | -               | 1    | -                        | -    | -                                       | -    | -                                                     | -    |
| 60 ~ under 70 | -               | 1    | -                        | -    | -                                       | -    | -                                                     | -    |
| 70 ~ under 80 | -               | 2    | -                        | -    | -                                       | -    | -                                                     | -    |
| above 80      | -               | -    | -                        | -    | -                                       | -    | -                                                     | -    |
| unknown       | -               | -    | -                        | -    | -                                       | -    | -                                                     | -    |