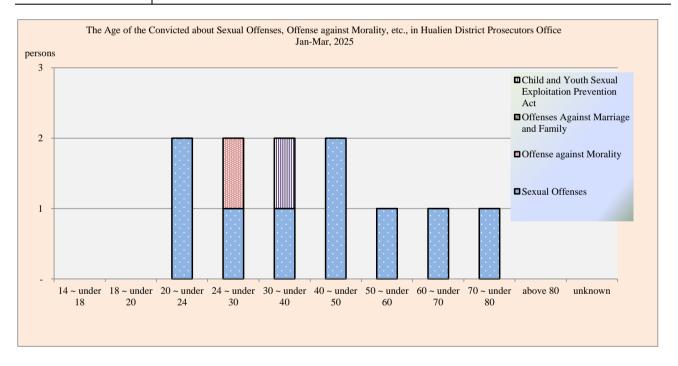

| Juli 1011, 2023 |                 |      |                          |      |                                         |      |                                                       |      |
|-----------------|-----------------|------|--------------------------|------|-----------------------------------------|------|-------------------------------------------------------|------|
| unit : Persons  |                 |      |                          |      |                                         |      |                                                       |      |
| Items           | Sexual Offenses |      | Offense against Morality |      | Offenses Against<br>Marriage and Family |      | Child and Youth Sexual<br>Exploitation Prevention Act |      |
|                 | Female          | Male | Female                   | Male | Female                                  | Male | Female                                                | Male |
| Total           | 1               | 8    | -                        | 1    | -                                       | -    | -                                                     | 1    |
| 14 ~ under 18   | -               | -    | -                        | -    | -                                       | -    | -                                                     | -    |
| 18 ~ under 20   | -               | -    | -                        | -    | -                                       | -    | -                                                     | -    |
| 20 ~ under 24   | -               | 2    | -                        | -    | -                                       | -    | -                                                     | -    |
| 24 ~ under 30   | -               | 1    | -                        | 1    | -                                       | -    | -                                                     | -    |
| 30 ~ under 40   | -               | 1    | -                        | -    | -                                       | -    | -                                                     | 1    |
| 40 ~ under 50   | 1               | 1    | -                        | -    | -                                       | -    | -                                                     | -    |
| 50 ~ under 60   | -               | 1    | -                        | -    | -                                       | -    | -                                                     | -    |
| 60 ~ under 70   | -               | 1    | -                        | -    | -                                       | -    | -                                                     | -    |
| 70 ~ under 80   | -               | 1    | -                        | -    | -                                       | -    | -                                                     | -    |
| above 80        | -               | -    | -                        | -    | -                                       | -    | -                                                     | -    |
| unknown         | -               | -    | -                        | -    | -                                       | -    | -                                                     | -    |

## The Gender and Age of the Convicted about Sexual Offenses, Offense against Morality, etc., in Hualien District Prosecutors Office Jan-Mar, 2025