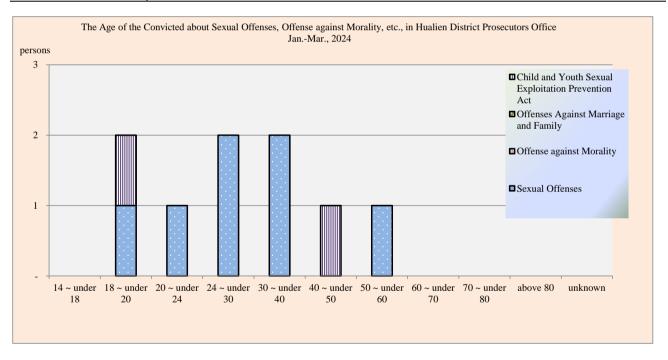

The Gender and Age of the Convicted about Sexual Offenses, Offense against Morality, etc., in Hualien District Prosecutors Office Jan.-Mar., 2024

unit : Persons

| -             | 1               |   |                          | 1 | 0.00                                 |   | ı                                                     | iit · Persons |
|---------------|-----------------|---|--------------------------|---|--------------------------------------|---|-------------------------------------------------------|---------------|
| Items         | Sexual Offenses |   | Offense against Morality |   | Offenses Against Marriage and Family |   | Child and Youth Sexual<br>Exploitation Prevention Act |               |
|               |                 |   |                          |   |                                      |   |                                                       |               |
|               | Total           | - | 7                        | - | -                                    | - | -                                                     | -             |
| 14 ~ under 18 | -               | - | -                        | - | -                                    | - | -                                                     | -             |
| 18 ~ under 20 | -               | 1 | -                        | - | -                                    | - | -                                                     | 1             |
| 20 ~ under 24 | -               | 1 | -                        | - | -                                    | - | -                                                     | -             |
| 24 ~ under 30 | -               | 2 | -                        | - | -                                    | - | -                                                     | -             |
| 30 ~ under 40 | -               | 2 | -                        | - | -                                    | - | -                                                     | -             |
| 40 ~ under 50 | -               | - | -                        | - | -                                    | - | -                                                     | 1             |
| 50 ~ under 60 | -               | 1 | -                        | - | -                                    | - | -                                                     | -             |
| 60 ~ under 70 | -               | - | -                        | - | -                                    | - | -                                                     | -             |
| 70 ~ under 80 | -               | - | -                        | - | -                                    | - | -                                                     | -             |
| above 80      | -               | - | -                        | - | -                                    | - | -                                                     | -             |
| unknown       | -               | - | -                        | - | -                                    | - | -                                                     | -             |