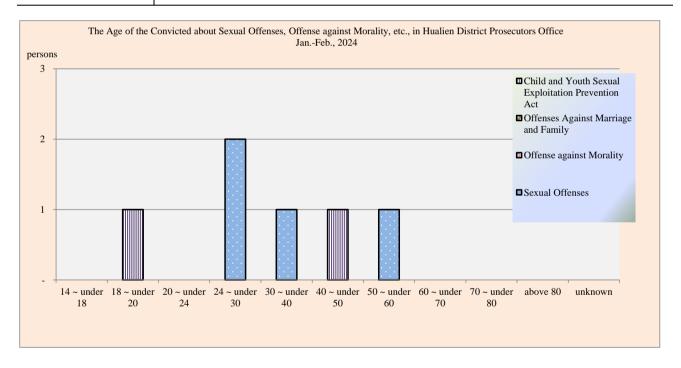

|               |                 |      | Jun. 1 00                | ., 2024 |                                         |      |                                                       |               |
|---------------|-----------------|------|--------------------------|---------|-----------------------------------------|------|-------------------------------------------------------|---------------|
|               |                 |      |                          |         |                                         |      | u                                                     | nit : Persons |
| Items         | Sexual Offenses |      | Offense against Morality |         | Offenses Against<br>Marriage and Family |      | Child and Youth Sexual<br>Exploitation Prevention Act |               |
|               | Female          | Male | Female                   | Male    | Female                                  | Male | Female                                                | Male          |
| Total         | -               | 4    | -                        | -       | -                                       | -    | -                                                     | 2             |
| 14 ~ under 18 | -               | -    | -                        | -       | -                                       | -    | -                                                     | -             |
| 18 ~ under 20 | -               | -    | -                        | -       | -                                       | -    | -                                                     | 1             |
| 20 ~ under 24 | -               | -    | -                        | -       | -                                       | -    | -                                                     | -             |
| 24 ~ under 30 | -               | 2    | -                        | -       | -                                       | -    | -                                                     | -             |
| 30 ~ under 40 | -               | 1    | -                        | -       | -                                       | -    | -                                                     | -             |
| 40 ~ under 50 | -               | -    | -                        | -       | -                                       | -    | -                                                     | 1             |
| 50 ~ under 60 | -               | 1    | -                        | -       | -                                       | -    | -                                                     | -             |
| 60 ~ under 70 | -               | -    | -                        | -       | -                                       | -    | -                                                     | -             |
| 70 ~ under 80 | -               | -    | -                        | -       | -                                       | -    | -                                                     | -             |
| above 80      | -               | -    | -                        | -       | -                                       | -    | -                                                     | -             |
| unknown       | -               | -    | -                        | -       | -                                       | -    | -                                                     | -             |

## The Gender and Age of the Convicted about Sexual Offenses, Offense against Morality, etc., in Hualien District Prosecutors Office Jan.-Feb., 2024